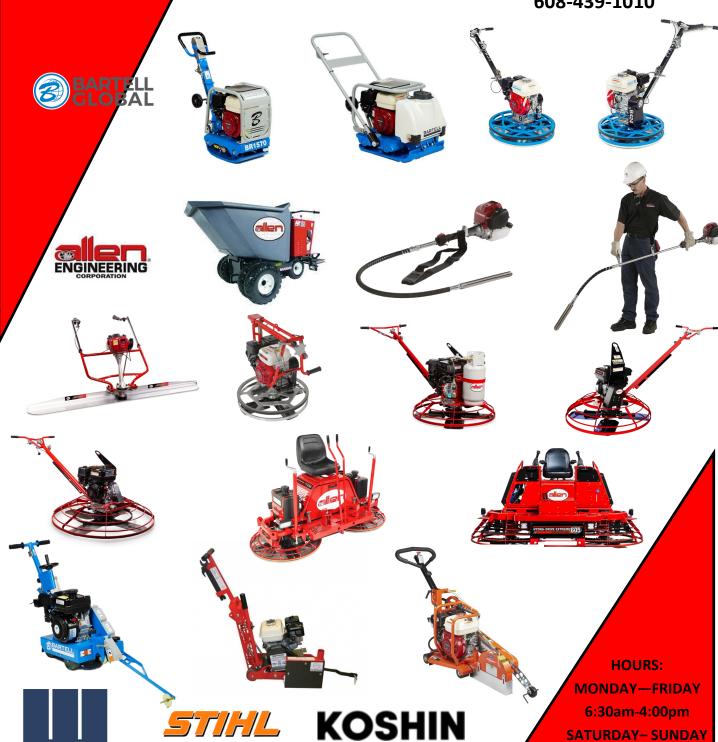

MADISON 608-222-0011 La CROSSE 608-782-3800 SOUTH WAYNE 608-439-1010

SATURDAY SUNDAY
CLOSED

CALL US FOR OUR COMPLETE LINE OF PRODUCTS

**ALLEN EQUIPMENT:** 

AR16-POWER BUGGY \$8951.00 PRO 424E EDGER TROWEL \$1869.00 MP235 6' EDGING RIDING TROWEL \$13463.00

POWER VIIBE \$1339.00 PRO 436 3' TROWEL \$2345.00 PRO 436E EDGING TROWEL \$3193.00

POWER VIBE PRO \$1524.00 PRO 436DF TROWEL DUAL FUEL \$3235.95 PRO 446 TROWEL 4' \$2835.00

HD7070 MAGIC SCREED \$1699.00 HDX605 8' GAS RIDING TROWEL \$45,500.00 PS9910 SPRAYER \$3575.00

12' BOARD \$620.00 MSP455 8' RIDING TROWEL \$22,880.00 PS7560XL BARREL SPRAYER \$2189.00

**WYCO SCREEDS:** WYCO SCREED KING POWER HEAD \$1480.00

12' WYCO SCREED BOARD \$579.45 14' WYCO SCREED BOARD \$615.00

**KOSHIN WATER PUMPS:** 

KTH50X 2" KOSHIN TRASH PUMP \$996.45 KTH80X 3" KOSHIN TRASH PUMP \$1262.50

**LEICA LASERS:** 

RUGBY 610 LASER w/RECEIVER & BRACKET \$655.50 RUGBY R680 LASER w/RECEIVER & BRACKET \$1849.00

RUGBY R620LI LASER w/RECEIVER & BRACKET \$1116.25

SPECTRA LASER: L500 SPECTRA LASER w/HL700 RECEIVER \$1295.00

**WACKER EQUIPMENT:** 

BS50-4AS RAMMER \$2425.00 PT3A 3" TRASH PUMP \$1495.00 M1500 VIBRATOR MOTOR \$352.70

BS60-4AS RAMMER \$3150.00 PS2800 2" SUBMERSAL PUMP \$490.80 M2500 VIBRATOR MOTOR \$499.25

PT2A 2" TRASH PUMP \$1169.00 WP1550A COMPACTOR \$1795.00

GP3800A GENERATOR w/WHEEL KIT \$1871.25 GP5600A GENERATOR w/WHEEL KIT \$2275.25

GP2500A GENERATOR \$1225.00

**HOSES:** 3" X 50' DISCHARGE HOSE \$69.95 3" X 20' SUCTION HOSE \$92.00

2" X 50' DISCHARGE HOSE \$46.00 2" X 20' SUCTION HOSE \$69.00 5/8" X 50' WATER HOSE \$46.00

**BARTELL EQUIPMENT:** 

BR1570 REV. COMPACTOR \$2130.00 B424 EDGER \$2155.75 BC436 TROWEL \$1812.00

BCF1570 COMPACTOR \$1665.00 B430 EDGER \$2940.00 BC446 TROWEL \$2363.00

STIHL:

TS420 14" SAW \$947.40 TS800 16" SAW \$1399.00 TS4700 14" SAW \$1327.45 FW20 SAW CART \$345.95

**EARLY ENTRY SAWS:** 

GC55 CLIPPER 10" EARLY ENTRY SAW \$1828.00 CC148HXL CORE CUST 6" EARLY ENTRY SAW \$2470.00

GCT8EE GORILLA 8" EARLY ENTRY SAW \$2599.00 SG10S BARTELL 10" EARLY ENTRY SAW \$2195.00

Let us show you our appreciation on May 20,2021. We look forward to another great year together.