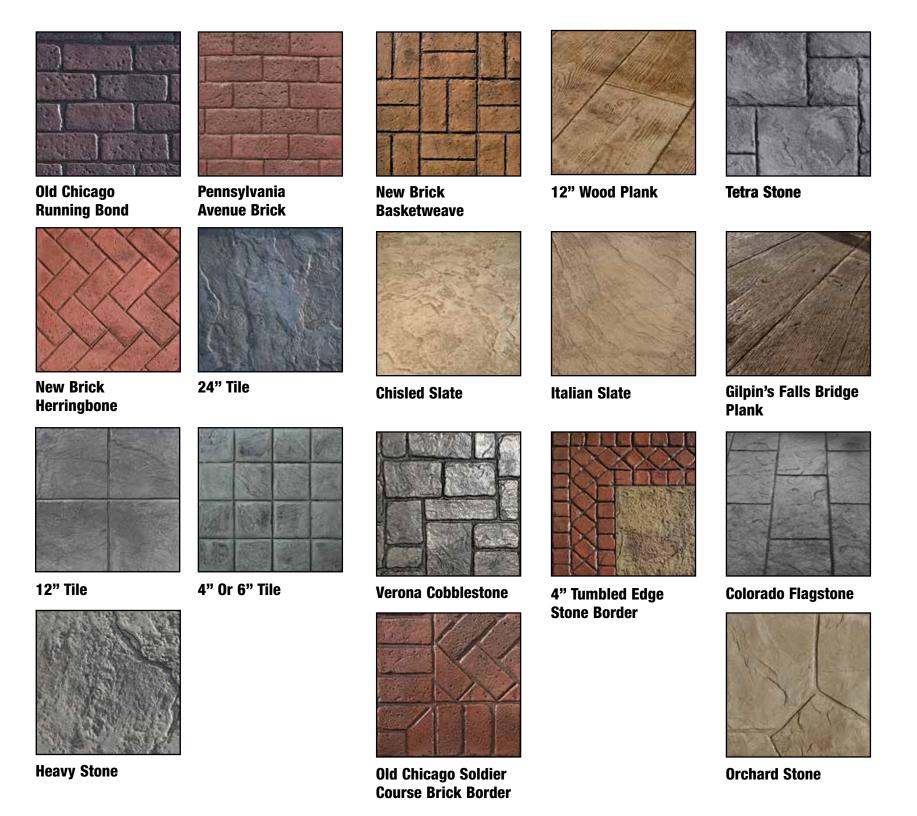

**Fieldstone** 

**Large Stone Fan** 

**Ashlar Slate** 

**Cobblestone** 

## HATCH BUILDING SUPPLY

is your source for concrete stamps

Patterns shown are available for rent.

Many more Butterfield patterns are available for sale or rent from Hatch Building Supply.

Stop by and see for yourself what stamped concrete can do for the appearance of your home.